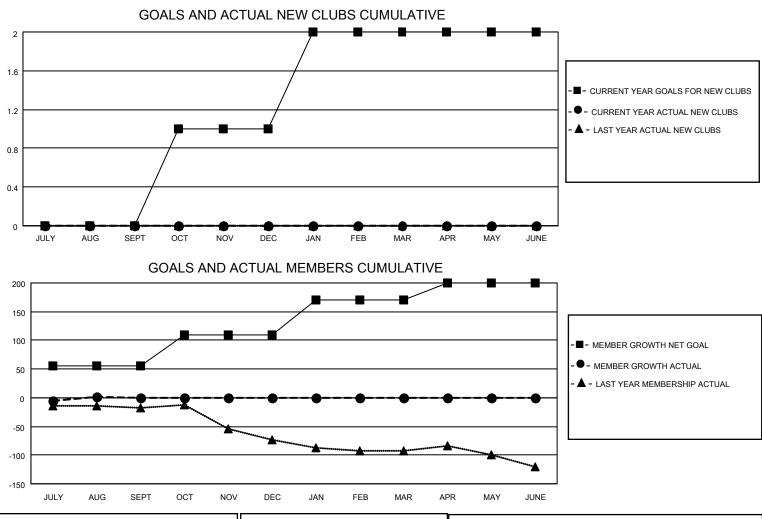

## LOCATION ILLINOIS

District 1 M

Results as of: 8/31/2021

| Clubs                 |               |           |               | Members               |                        |                         |                                                    |
|-----------------------|---------------|-----------|---------------|-----------------------|------------------------|-------------------------|----------------------------------------------------|
| RESULTS FOR 2021-2022 |               |           |               | RESULTS FOR 2021-2022 |                        |                         |                                                    |
| QUARTER               | NEW CLUB GOAL | NEW CLUBS | DROPPED CLUBS | QUARTER               | BER GROWTH NET<br>GOAL | MEMBER GROWTH<br>ACTUAL | DROPPED<br>MEMBERS ACTUAL<br>(including transfers) |
| JULY/AUG/SEPT         | 0             | 0         | 1             | JULY/AUG/SEPT         | 55                     | 22                      | 19                                                 |
| OCT/NOV/DEC           | 1             | 0         | 0             | OCT/NOV/DEC           | 55                     | 0                       | 0                                                  |
| JAN/FEB/MAR           | 1             | 0         | 0             | JAN/FEB/MAR           | 60                     | 0                       | 0                                                  |
| APR/MAY/JUNE          | 0             | 0         | 0             | APR/MAY/JUNE          | 30                     | 0                       | 0                                                  |